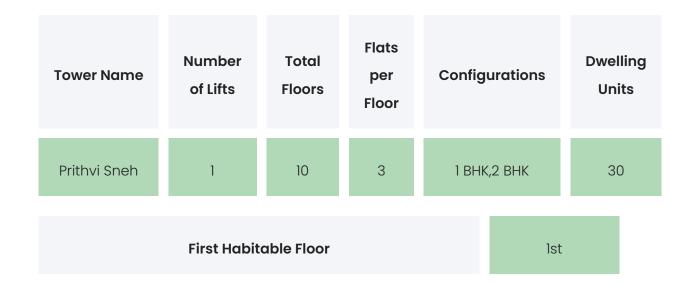

| 1                       | 3                             |

PRITHVI SNEH

### **BUILDER & CONSULTANTS**

| Project Funded By | Architect | Civil Contractor |
|-------------------|-----------|------------------|
| NA                | NA        | NA               |

PRITHVI SNEH

### **PROJECT & AMENITIES**

| Time Line                    | Size         | Typography  |
|------------------------------|--------------|-------------|
| Completed on 30th June, 2026 | 1583.93 Sqmt | 1 BHK,2 BHK |

#### **Project Amenities**

| Sports                 | ΝΑ                |
|------------------------|-------------------|
| Leisure                | Pet Friendly      |
| Business & Hospitality | NA                |
| Eco Friendly Features  | Waste Segregation |

PRITHVI SNEH

### BUILDING LAYOUT



#### Services & Safety

- **Security :** Society Office, Security System / CCTV, Intercom Facility
- Fire Safety : NA
- Sanitation : NA
- Vertical Transportation : NA

### FLAT INTERIORS

| Configuration              | RERA Carpet Ro | inge |
|----------------------------|----------------|------|
| 1 BHK                      | 337 - 389 sq   | ft   |
| 2 BHK                      | 538 sqft       |      |
|                            |                |      |
| Floor To Ceiling Height NA |                | NA   |

| 5 5             |    |
|-----------------|----|
|                 |    |
| Views Available | NA |

| Flooring                     | Vitrified Tiles,Anti Skid Tiles           |  |
|------------------------------|-------------------------------------------|--|
| Joinery, Fitting